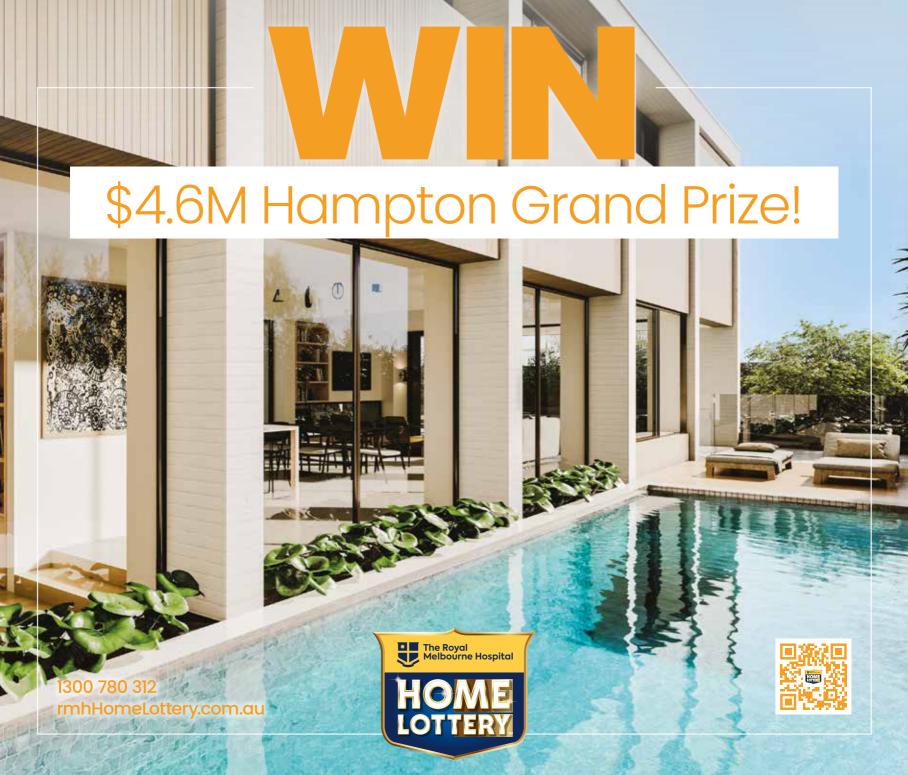

# \$4.6 MILLION Grand Prize!

Includes \$200,000 gold!

111 Linacre Road, Hampton

Visit rmhHomeLottery.com.au for inspection times.

Striking the perfect balance between sophisticated living and relaxed resort, this 4-bedroom Mazzei home has raised the bar once again! It features soaring ceilings and full-height windows that take advantage of the natural light, 14-meter-long pool, and gorgeous landscaped surrounds.

The home has been professionally styled by Australia's leading interior stylist Simone Haag, and the winner will receive everything inside, PLUS \$200,000 in gold! It could be you living the dream here mortgage-free!